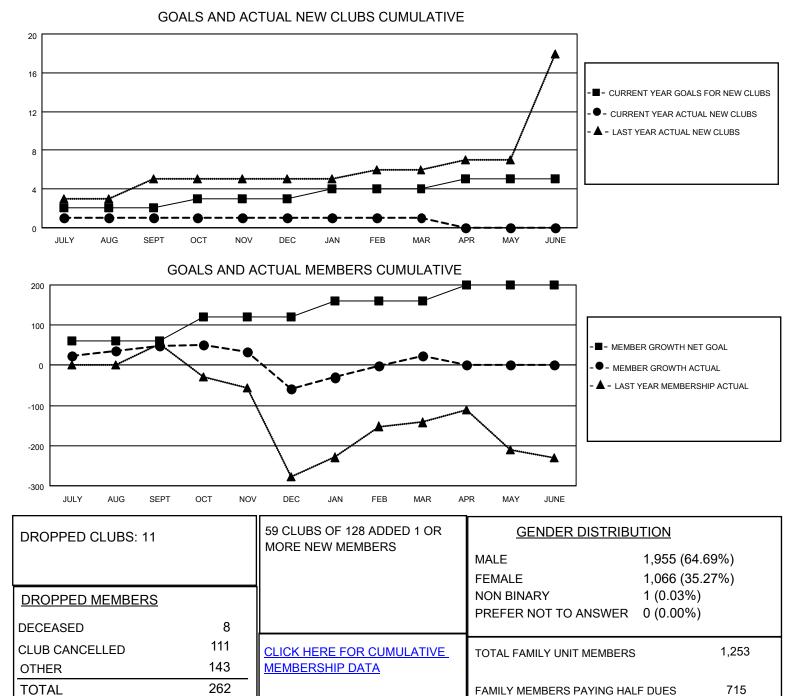

## LOCATION INDIA

District 3233 C

Results as of: 3/31/2023

| Clubs                 |               |           |               | Members               |                        |                         |                                                    |
|-----------------------|---------------|-----------|---------------|-----------------------|------------------------|-------------------------|----------------------------------------------------|
| RESULTS FOR 2022-2023 |               |           |               | RESULTS FOR 2022-2023 |                        |                         |                                                    |
| QUARTER               | NEW CLUB GOAL | NEW CLUBS | DROPPED CLUBS | QUARTER MEM           | BER GROWTH NET<br>GOAL | MEMBER GROWTH<br>ACTUAL | DROPPED<br>MEMBERS ACTUAL<br>(including transfers) |
| JULY/AUG/SEPT         | 2             | 1         | 1             | JULY/AUG/SEPT         | 60                     | 129                     | 59                                                 |
| OCT/NOV/DEC           | 1             | 0         | 8             | OCT/NOV/DEC           | 60                     | 57                      | 159                                                |
| JAN/FEB/MAR           | 1             | 0         | 2             | JAN/FEB/MAR           | 40                     | 162                     | 44                                                 |
| APR/MAY/JUNE          | 1             | 0         | 0             | APR/MAY/JUNE          | 40                     | 0                       | 0                                                  |